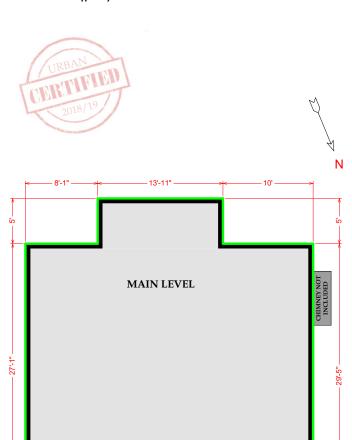

## 137 TREMBLANT PLACE SW

RECA Residential Measurement Standard (RMS) - Calgary, AB
MAIN LEVEL (AG) - 1003.12 Sq.Ft. / 93.19 m2
UPPER LEVEL (AG) - 1118.54 Sq.Ft. / 103.91 m2
TOTAL ABOVE GRADE RMS SIZE - 2121.66 Sq.Ft. / 197.10 m2

## info@urbanmeasure.com

Calgary | Edmonton, AB 403.827.4420 | 587.598.4420

Toll Free: 1.844.504.4420

The Schematic Drawing shows the following depending on the style of property:

\*\*For Attached Properties and Condominiums the measurements represented above are Interior Measurements in accordance with Principle 4 of the RMS\*\*

\*\*Detached Properties the measurements represented above are Exterior Foundation Surface Measurements in accordance with Principle 3 of the RMS\*\*