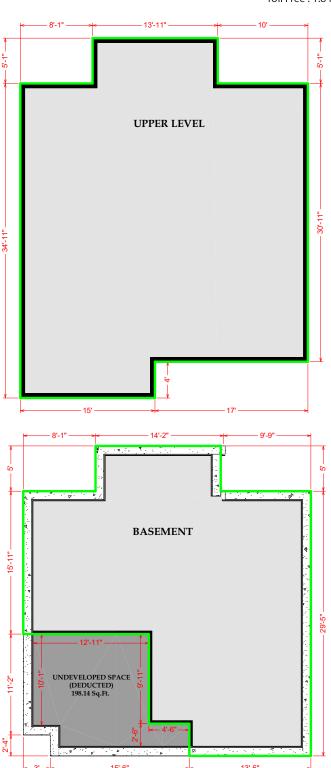

## 137 TREMBLANT PLACE SW

RECA Residential Measurement Standard (RMS) - Calgary, AB
MAIN LEVEL (AG) - 1003.12 Sq.Ft. / 93.19 m2
UPPER LEVEL (AG) - 1118.54 Sq.Ft. / 103.91 m2
TOTAL ABOVE GRADE RMS SIZE - 2121.66 Sq.Ft. / 197.10 m2

BASEMENT DEVELOPED AREA (BG) - 804.98 Sq.Ft. / 74.78 m2 TOTAL AG/BG DEVELOPED AREA - 2926.64 Sq.Ft. / 271.88 m2

DATE COMPLETED: JUNE 20, 2019 PROPERTY TYPE: DETACHED, 2 STOREY DANNY GREEN // RE/MAX COMPLETE

## info@urbanmeasure.com

Calgary | Edmonton, AB 403.827.4420 | 587.598.4420

Toll Free: 1.844.504.4420

The Schematic Drawing shows the following depending on the style of property:

\*\*For Attached Properties and Condominiums the measurements represented above are Interior Measurements in accordance with Principle 4 of the RMS\*\*

\*\*Detached Properties the measurements represented above are Exterior Foundation Surface Measurements in accordance with Principle 3 of the RMS\*\*